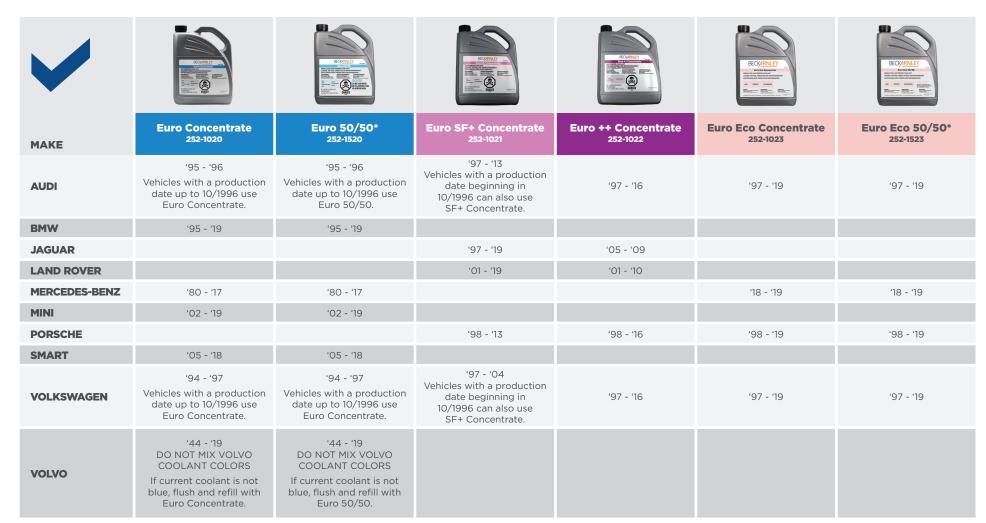

## **ANTIFREEZE/COOLANT GUIDE FOR EUROPEAN NAMEPLATES**

We recommend using distilled water with all of our concentrate formulations.

Braking | Engine: Electrical | Engine: Mechanical | Fluids | Steering/Suspension/Driveline