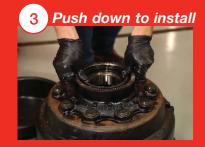

# New Red 375 Series Wheel End Seals

#### NOW AVAILABLE FOR SPECIFIC APPLICATIONS





Introducing the latest addition to the National<sup>®</sup> DYNAMIC EDGE<sup>®</sup> oil seal line – the Red 375 Series featuring application-specific hand installable design. The DYNAMIC EDGE<sup>®</sup> innovative technology is engineered to deflect dirt and moisture away from wheel end components. The new hand installable feature eliminates the need for an installation tool, making the job faster and easier.

#### **DYNAMIC EDGE® FEATURES**



#### Installation as easy as:



### Now available in the five most popular part numbers:

375001A 375003A 375023A 375025A

375065A

2 Align the seal





DRiVheavydutyparts.com

## National<sup>®</sup> Oil Seals