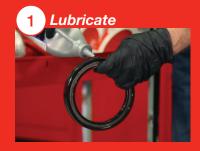

# New Red 375 Series Wheel End Seals

#### NOW AVAILABLE FOR SPECIFIC APPLICATIONS





Introducing the latest addition to the National<sup>®</sup> DYNAMIC EDGE<sup>®</sup> oil seal line – the Red 375 Series featuring application-specific hand installable design. The DYNAMIC EDGE<sup>®</sup> innovative technology is engineered to deflect dirt and moisture away from wheel end components. The new hand installable feature eliminates the need for an installation tool, making the job faster and easier.

#### **DYNAMIC EDGE® FEATURES**



#### Installation as easy as:



### Now available in the five most popular part numbers:

375001A 375003A 375023A 375025A

375065A

2 Align the seal





DRiVheavydutyparts.com

## National<sup>®</sup> Oil Seals