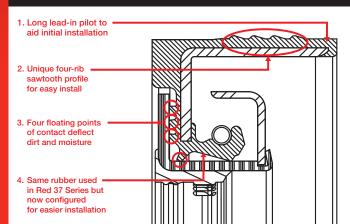

#### NOW AVAILABLE FOR SPECIFIC APPLICATIONS

Introducing the latest addition to the National<sup>®</sup> DYNAMIC EDGE<sup>®</sup> oil seal line – the Red 375 Series featuring application-specific hand installable design. The DYNAMIC EDGE<sup>®</sup> innovative technology is engineered to deflect dirt and moisture away from wheel end components. The new hand installable feature eliminates the need for an installation tool, making the job faster and easier.

#### **DYNAMIC EDGE® FEATURES**