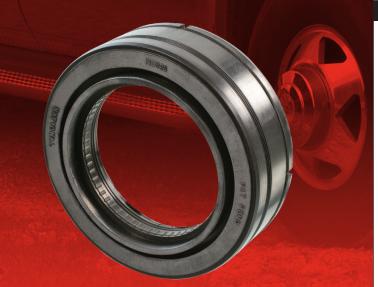

## Premium National Unitized Axle Shaft Seal

Premium National Unitized Axle Shaft Seals **710825** and **710925** for Ford Super Duty 4x4 Front Axles were developed for ease of installation — no tools required. The typical installation process for similar OE seals requires a special tool.

## NATIONAL OIL SEAL PART NO. 710825 AND 710925