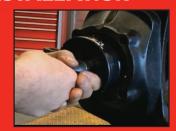

## Premium National Unitized Axle Shaft Seal

Premium National Unitized Axle Shaft Seals **710825** and **710925** for Ford Super Duty 4x4 Front Axles were developed for ease of installation — no tools required. The typical installation process for similar OE seals requires a special tool.

## NATIONAL AXLE SHAFT SEAL INSTALLATION

Easy installation no snap ring and ready to install

Hand install does not require special tool purchase

Unitized construction makes for a precise fit