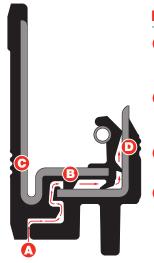

## **FEATURES AND BENEFITS**

- Labyrinth Path secures the seal from contaminant invasion for longer life
- Thrust Pad holds position during installation for proper alignment and maximum contamination protection
- Annular Ribs provide seal retention in the bore to prevent spin-out
- SURE-LOCK Ribs hold the seal securely to the shaft and provide superior retention to prevent premature failures