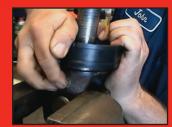

## NATIONAL AXLE SHAFT SEAL INSTALLATION

Easy installation no snap ring and ready to install

Hand install does not require special tool purchase

Unitized construction makes for a precise fit