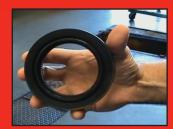

## NATIONAL AXLE SHAFT SEAL INSTALLATION

Easy installation no snap ring and ready to install

Hand install does not require special tool purchase

Unitized construction makes for a precise fit