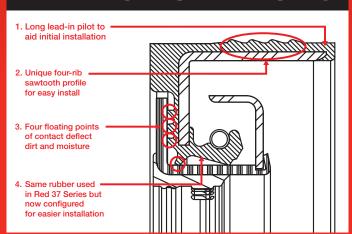

## New Red 375 Series Wheel End Seals

NOW AVAILABLE FOR SPECIFIC APPLICATIONS

Introducing the latest addition to the National® DYNAMIC EDGE® oil seal line – the Red 375 Series featuring application-specific hand installable design. The DYNAMIC EDGE® innovative technology is engineered to deflect dirt and moisture away from wheel end components. The new hand installable feature eliminates the need for an installation tool, making the job faster and easier.

## **DYNAMIC EDGE® FEATURES**