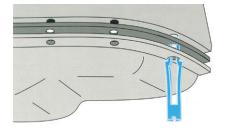

Example of a quick installation using SnapUps®

#### **SNAP-UPS®**

PermaDryPlus oil pan gaskets also include a bag of SnapUps® in the set. These time-saving little wonders are designed to hold up the pan and allow for easier bolt installation.

SnapUps® in action