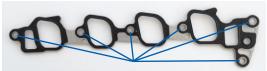

#### **LOCATING TABS**

PermaDryPlus valve cover and intake manifold gaskets feature locating tabs – precisely located tabs or extrusions built into the gasket – that allow a technician to instantly place the gasket in the right location, eliminating the need to spend time aligning the gasket.