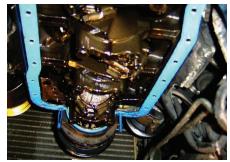

#### **SNAP-UPS®**

PermaDryPlus oil pan gaskets also include a bag of SnapUps® in the set. These time-saving little wonders are designed to hold up the pan and allow for easier bolt installation.

SnapUps® in action