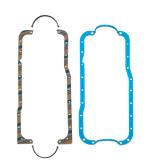

#### **ONE-PIECE CONSTRUCTION**

Many traditional oil pan gaskets are composed of up to four pieces – each of which needs to be positioned in place (sometimes with adhesives that require additional time to set). Some oil pan gaskets require RTV, which is messy, time-consuming and requires time to set. Neither is the case with a PermaDryPlus oil pan gasket. These one-piece beauties install in seconds – simply and easily.