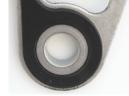

### TORQUE LIMITERS

PermaDryPlus gaskets have built-in torque limiters (pictured right). These strategically located and integrated metal stops assist with self-centering the bolt during installation, while preventing overtightening – a mistake that can cause leaks and costly, time-consuming comebacks.

Self-centering torque limiters

Close-up