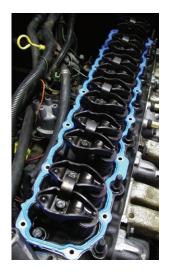

## RIGID CARRIER CONSTRUCTION

All PermaDryPlus gaskets feature proprietary in-house molded rubber sealing beads bonded to rigid carrier construction. This provides for instant fit, setting the gasket perfectly in place — and with no adhesives — saving installation time. Plus it lasts longer, so the job is only done once!

#### **LOCATING TABS**

PermaDryPlus valve cover and intake manifold gaskets feature locating tabs – precisely located tabs or extrusions built into the gasket – that allow a technician to instantly place the gasket in the right location, eliminating the need to spend time aligning the gasket.

### TORQUE LIMITERS

PermaDryPlus gaskets have built-in torque limiters (pictured right). These strategically located and integrated metal stops assist with self-centering the bolt during installation, while preventing overtightening – a mistake that can cause leaks and costly, time-consuming comebacks.