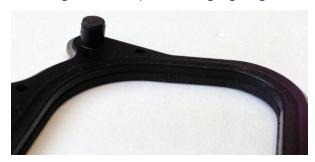

### TORQUE LIMITERS

PermaDryPlus gaskets have built-in torque limiters (pictured right). These strategically located and integrated metal stops assist with self-centering the bolt during installation, while preventing overtightening – a mistake that can cause leaks and costly, time-consuming comebacks.

Self-centering torque limiters

Close-up