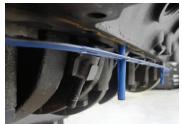

#### **SNAP-UPS®**

PermaDryPlus oil pan gaskets also include a bag of SnapUps® in the set. These time-saving little wonders are designed to hold up the pan and allow for easier bolt installation.

SnapUps® in action