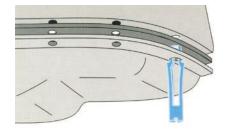

#### **SNAP-UPS®**

PermaDryPlus oil pan gaskets also include a bag of SnapUps® in the set. These time-saving little wonders are designed to hold up the pan and allow for easier bolt installation.

SnapUps® in action