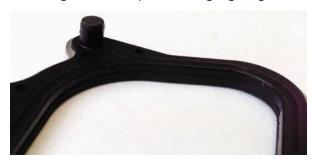

#### **TORQUE LIMITERS**

PermaDryPlus gaskets have built-in torque limiters (pictured right). These strategically located and integrated metal stops assist with self-centering the bolt during installation, while preventing overtightening – a mistake that can cause leaks and costly, time-consuming comebacks.

Self-centering torque limiters

Close-up