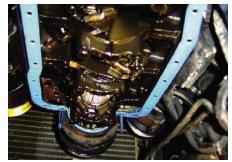

#### **SNAP-UPS®**

PermaDryPlus oil pan gaskets also include a bag of SnapUps® in the set. These time-saving little wonders are designed to hold up the pan and allow for easier bolt installation.

SnapUps® in action