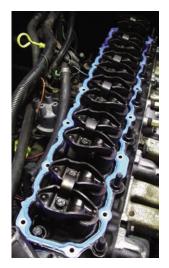

#### LOCATING TABS

PermaDryPlus valve cover and intake manifold gaskets feature locating tabs – precisely located tabs or extrusions built into the gasket – that allow a technician to instantly place the gasket in the right location, eliminating the need to spend time aligning the gasket.

#### **TORQUE LIMITERS**

PermaDryPlus gaskets have built-in torque limiters (pictured right). These strategically located and integrated metal stops assist with self-centering the bolt during installation, while preventing overtightening – a mistake that can cause leaks and costly, time-consuming comebacks.