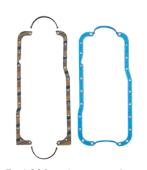

#### ONE-PIECE CONSTRUCTION

Many traditional oil pan gaskets are composed of up to four pieces – each of which needs to be positioned in place (sometimes with adhesives that require additional time to set). Some oil pan gaskets require RTV, which is messy, time-consuming and requires time to set. Neither is the case with a PermaDryPlus oil pan gasket. These one-piece beauties install in seconds – simply and easily.

Ford 302 gasket comparison: Which one looks easier to install?

Example of a quick installation using SnapUps®