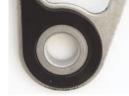

#### **TORQUE LIMITERS**

PermaDryPlus gaskets have built-in torque limiters (pictured right). These strategically located and integrated metal stops assist with self-centering the bolt during installation, while preventing overtightening – a mistake that can cause leaks and costly, time-consuming comebacks.

Self-centering torque limiters

Close-up