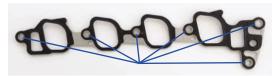

Ford 302 gasket comparison: Which one looks easier to install?

Example of a quick installation using SnapUps®