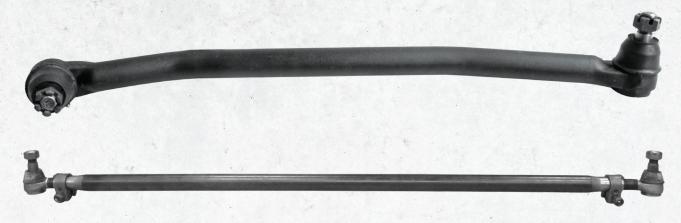

## **DRAG LINKS & TIE RODS**

#### Strong and Durable

Induction-hardened ball studs and bearing surfaces match OE requirements to improve socket life and fatigue strength

#### Easy To Install

Nut included for easy installation

#### Keeps Dirt and Water Out

Precision-fit chloroprene rubber dust boot provides an effective barrier against wear-causing contaminants

#### **Rust Protection**

Electrostatic paint and phosphate coating provides corrosion resistance

#### Greaseable Socket

Helps reduce corrosion and wear by allowing new lubricant to flush contaminants (application specific)