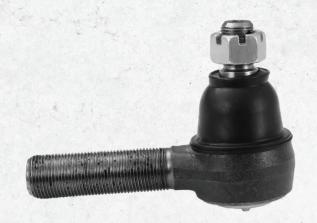

## **DRAG LINKS & TIE RODS**

#### Strong and Durable

Induction-hardened ball studs and bearing surfaces match OE requirements to improve socket life and fatigue strength

#### Easy To Install

Nut included for easy installation

#### Keeps Dirt and Water Out

Precision-fit chloroprene rubber dust boot provides an effective barrier against wear-causing contaminants

#### **Rust Protection**

Electrostatic paint and phosphate coating provides corrosion resistance

#### Greaseable Socket

Helps reduce corrosion and wear by allowing new lubricant to flush contaminants (application specific)