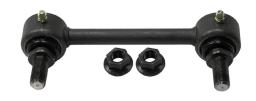

Control Arm - Part No. RK641540

Ball Joint - Part No. K500191

Tie Rod End - Part No. ES800927

Sway Bar Link Kit – Part No. K750397

The Problem Solver

#### **2013 FORD TRANSIT CONNECT**

| PART NAME                       | PART NUMBER |
|---------------------------------|-------------|
| Ball Joint - Front              | K500191     |
| Control Arm - Front Left Lower  | RK641540    |
| Control Arm - Front Right Lower | RK641539    |
| Sway Bar Link Kit - Front       | K750500     |
| Sway Bar Link Kit - Rear        | K750397     |
| Tie Rod End - Inner             | EV800905    |
| Tie Rod End - Outer             | ES800927    |