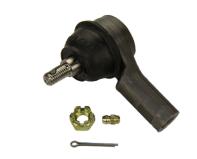

Control Arm - Part No. RK641540

Ball Joint - Part No. K500191

Tie Rod End - Part No. ES800927

Sway Bar Link Kit – Part No. K750397

The Problem Solver

#### **2013 FORD TRANSIT CONNECT**

| PART NAME                       | PART NUMBER |
|---------------------------------|-------------|
| Ball Joint - Front              | K500191     |
| Control Arm - Front Left Lower  | RK641540    |
| Control Arm - Front Right Lower | RK641539    |
| Sway Bar Link Kit - Front       | K750500     |
| Sway Bar Link Kit - Rear        | K750397     |
| Tie Rod End - Inner             | EV800905    |
| Tie Rod End - Outer             | ES800927    |