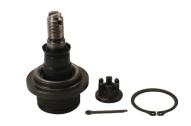

Control Arm - Part No. RK641540

Ball Joint - Part No. K500191

Tie Rod End - Part No. ES800927

Sway Bar Link Kit – Part No. K750397

The Problem Solver

#### **2013 FORD TRANSIT CONNECT**

| PART NAME                       | PART NUMBER |
|---------------------------------|-------------|
| Ball Joint - Front              | K500191     |
| Control Arm - Front Left Lower  | RK641540    |
| Control Arm - Front Right Lower | RK641539    |
| Sway Bar Link Kit - Front       | K750500     |
| Sway Bar Link Kit - Rear        | K750397     |
| Tie Rod End - Inner             | EV800905    |
| Tie Rod End - Outer             | ES800927    |