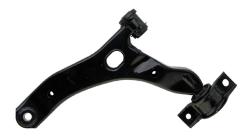

Control Arm - Part No. RK641540

Ball Joint - Part No. K500191

Tie Rod End - Part No. ES800927

Sway Bar Link Kit – Part No. K750397

The Problem Solver

#### **2013 FORD TRANSIT CONNECT**

| PART NAME                       | PART NUMBER |
|---------------------------------|-------------|
| Ball Joint - Front              | K500191     |
| Control Arm - Front Left Lower  | RK641540    |
| Control Arm - Front Right Lower | RK641539    |
| Sway Bar Link Kit - Front       | K750500     |
| Sway Bar Link Kit - Rear        | K750397     |
| Tie Rod End - Inner             | EV800905    |
| Tie Rod End - Outer             | ES800927    |