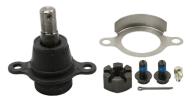

Tie Rod End – Part No. EV801332

Sway Bar Link Kit - Part No. K750813

Ball Joint - Part No. K500339

Control Arm – Part No. RK643405

#### 2016 FORD TRANSIT 250

| PART NAME                              | PART NUMBER |
|----------------------------------------|-------------|
| Ball Joint - Front Lower               | K500339     |
| <b>Control Arm - Front Left Lower</b>  | RK643406    |
| <b>Control Arm - Front Right Lower</b> | RK643405    |
| Sway Bar Link Kit - Front              | K750813     |
| Sway Bar Link Kit - Rear               | K700888     |
| Tie Rod End - Inner                    | EV801332    |
| Tie Rod End - Outer                    | ES801219    |