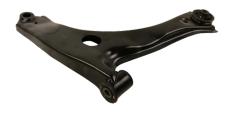

Tie Rod End – Part No. EV801332

Sway Bar Link Kit - Part No. K750813

Ball Joint - Part No. K500339

Control Arm – Part No. RK643405

#### 2016 FORD TRANSIT 250

| PART NAME                              | PART NUMBER |
|----------------------------------------|-------------|
| Ball Joint - Front Lower               | K500339     |
| <b>Control Arm - Front Left Lower</b>  | RK643406    |
| <b>Control Arm - Front Right Lower</b> | RK643405    |
| Sway Bar Link Kit - Front              | K750813     |
| Sway Bar Link Kit - Rear               | K700888     |
| Tie Rod End - Inner                    | EV801332    |
| Tie Rod End - Outer                    | ES801219    |