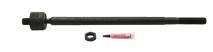

Tie Rod End – Part No. EV801332

Sway Bar Link Kit - Part No. K750813

Ball Joint - Part No. K500339

Control Arm – Part No. RK643405

#### 2016 FORD TRANSIT 250

| PART NAME                              | PART NUMBER |
|----------------------------------------|-------------|
| Ball Joint - Front Lower               | K500339     |
| <b>Control Arm - Front Left Lower</b>  | RK643406    |
| <b>Control Arm - Front Right Lower</b> | RK643405    |
| Sway Bar Link Kit - Front              | K750813     |
| Sway Bar Link Kit - Rear               | K700888     |
| Tie Rod End - Inner                    | EV801332    |
| Tie Rod End - Outer                    | ES801219    |