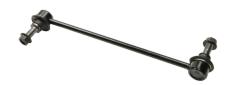

Tie Rod End – Part No. EV801332

Sway Bar Link Kit - Part No. K750813

Ball Joint - Part No. K500339

Control Arm – Part No. RK643405

#### 2016 FORD TRANSIT 250

| PART NAME                              | PART NUMBER |
|----------------------------------------|-------------|
| Ball Joint - Front Lower               | K500339     |
| <b>Control Arm - Front Left Lower</b>  | RK643406    |
| <b>Control Arm - Front Right Lower</b> | RK643405    |
| Sway Bar Link Kit - Front              | K750813     |
| Sway Bar Link Kit - Rear               | K700888     |
| Tie Rod End - Inner                    | EV801332    |
| Tie Rod End - Outer                    | ES801219    |