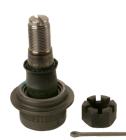

Tie Rod End – Part No. EV800888

Sway Bar Link Kit – Part No. K750277

Ball Joint - Part No. K500113

Control Arm – Part No. RK621967

#### 2016 MERCEDES-BENZ SPRINTER 2500 RWD

| PART NAME                                                | PART NUMBER |
|----------------------------------------------------------|-------------|
| Ball Joint - Front Lower                                 | K500113     |
| Control Arm & Ball Joint<br>Assembly - Front Left Lower  | RK621966    |
| Control Arm & Ball Joint<br>Assembly - Front Right Lower | RK621967    |
| Sway Bar Link Kit - Front Left                           | K750277     |
| Sway Bar Link Kit - Front Right                          | K750276     |
| Sway Bar Link Kit - Rear                                 | K700434     |
| Tie Rod End - Inner                                      | EV800888    |
| Tie Rod End - Outer                                      | ES800419    |