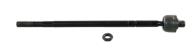

Tie Rod End – Part No. EV800888

Sway Bar Link Kit – Part No. K750277

Ball Joint - Part No. K500113

Control Arm – Part No. RK621967

#### 2016 MERCEDES-BENZ SPRINTER 2500 RWD

| PART NAME                                                | PART NUMBER |
|----------------------------------------------------------|-------------|
| Ball Joint - Front Lower                                 | K500113     |
| Control Arm & Ball Joint<br>Assembly - Front Left Lower  | RK621966    |
| Control Arm & Ball Joint<br>Assembly - Front Right Lower | RK621967    |
| Sway Bar Link Kit - Front Left                           | K750277     |
| Sway Bar Link Kit - Front Right                          | K750276     |
| Sway Bar Link Kit - Rear                                 | K700434     |
| Tie Rod End - Inner                                      | EV800888    |
| Tie Rod End - Outer                                      | ES800419    |