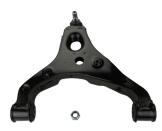

Tie Rod End – Part No. EV800888

Sway Bar Link Kit – Part No. K750277

Ball Joint - Part No. K500113

Control Arm – Part No. RK621967

#### 2016 MERCEDES-BENZ SPRINTER 2500 RWD

| PART NAME                                                | PART NUMBER |
|----------------------------------------------------------|-------------|
| Ball Joint - Front Lower                                 | K500113     |
| Control Arm & Ball Joint<br>Assembly - Front Left Lower  | RK621966    |
| Control Arm & Ball Joint<br>Assembly - Front Right Lower | RK621967    |
| Sway Bar Link Kit - Front Left                           | K750277     |
| Sway Bar Link Kit - Front Right                          | K750276     |
| Sway Bar Link Kit - Rear                                 | K700434     |
| Tie Rod End - Inner                                      | EV800888    |
| Tie Rod End - Outer                                      | ES800419    |