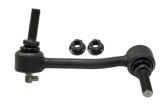

Tie Rod End – Part No. EV800888

Sway Bar Link Kit – Part No. K750277

Ball Joint - Part No. K500113

Control Arm – Part No. RK621967

#### 2016 MERCEDES-BENZ SPRINTER 2500 RWD

| PART NAME                                                | PART NUMBER |
|----------------------------------------------------------|-------------|
| Ball Joint - Front Lower                                 | K500113     |
| Control Arm & Ball Joint<br>Assembly - Front Left Lower  | RK621966    |
| Control Arm & Ball Joint<br>Assembly - Front Right Lower | RK621967    |
| Sway Bar Link Kit - Front Left                           | K750277     |
| Sway Bar Link Kit - Front Right                          | K750276     |
| Sway Bar Link Kit - Rear                                 | K700434     |
| Tie Rod End - Inner                                      | EV800888    |
| Tie Rod End - Outer                                      | ES800419    |