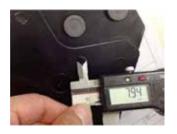

## **Moog Easy Solution**

Heavy loads are part of today's necessity in transport. At MOOG, action was taken in order to provide a solution to our customers' concerns. Spot welding was increased from 8mm to 10mm to strengthen the material in order to provide additional support to the ball joint.