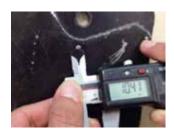

## **Moog Easy Solution**

Heavy loads are part of today's necessity in transport. At MOOG, action was taken in order to provide a solution to our customers' concerns. Spot welding was increased from 8mm to 10mm to strengthen the material in order to provide additional support to the ball joint.