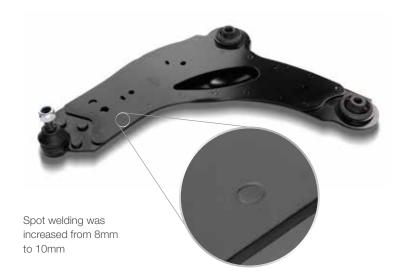

Due to the heavy loads endured on the suspension system of these vehicles it was noticed that in some instances the spot welding on the front lower wishbones was becoming loose causing movement from the ball joint.

## **Moog Easy Solution**

Heavy loads are part of today's necessity in transport. At MOOG, action was taken in order to provide a solution to our customers' concerns. Spot welding was increased from 8mm to 10mm to strengthen the material in order to provide additional support to the ball joint.