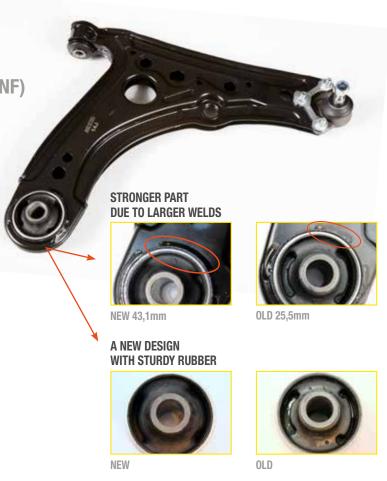

How to improve the life cycle of popular Volkswagen wishbone arms ensuring a reduction in premature wear and thus avoiding early replacement.

# **Easy Solutions**

To ensure that the wishbone parts have an increased lifecycle several actions and improvements were taken. **Larger welds** are now in place to strengthen the fixation of the bushes to the arm. In addition the **vertical bush has a new optimized design and features an enhanced rubber** compound that prevents excessive movement during transit improving significantly the lifetime of the parts.