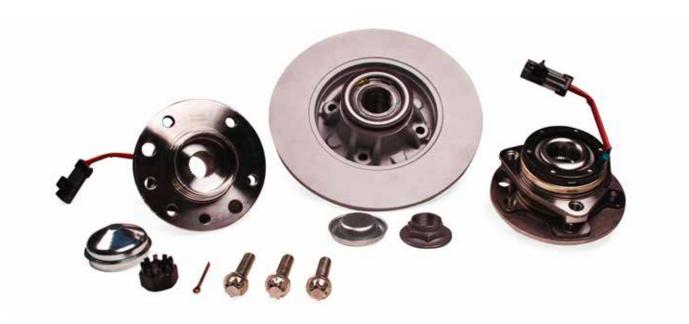

## **Easy Solutions**

- With over 90% coverage and more than 100 New Product Introductions MOOG shows its commitment to be installers' and distributors' preferred supplier and partner of choice for wheel end bearings. The MOOG range contains all bearing types, including latest generations and covers not only popular aftermarket applications but also niche applications to provide a one-stop-shop experience.
- Every single wheel bearing **contains all necessary hardware and accessories** in the box for a perfect and hassle-free installation and is engineered, tested and validated according to OE standards.
- Visit www.moogproducts.com for the most up to date product and application data.